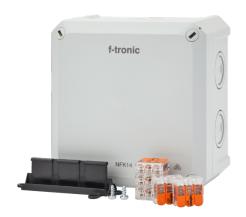

## Damp area distribution box IP66 with clamps

Order number: 7340230 Type: NFK14gr-K6

NEPTUN Compact - Small size. Great resistance.

- Robust housing in a modern design
- · Screws with assembly position
- Various break-out entries M20-M40
- IP66 protection class with all-round seal
- Custom fixing options for perfect alignment
- Membrane entry on NFK08
- 4 different sizes
- Use in damp areas and in protected outdoor areas

| Dimensions   |        |
|--------------|--------|
| Depth        | 81 mm  |
| Height       | 140 mm |
| Length       | 140 mm |
| Width        | 140 mm |
|              |        |
| Material     |        |
| Box material | PS     |
| Lid material | PS     |

## **Product datasheet**

NFK14gr-K6

| Properties                |      | Technical features          |        |
|---------------------------|------|-----------------------------|--------|
| Colour                    | Grey | max. cross section          | 10 mm² |
| Degree of protection (IP) | IP66 |                             |        |
| Installation type         | MS   | SM Certificates & standards |        |
| Installation type         | Sivi | REACH                       | true   |
|                           |      | RoHS                        | true   |
| Accessories               |      |                             |        |
| Equipped with             |      |                             | Clamp  |