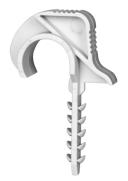

## Simple plug-in dowel

| Order number: | 7440042 |
|---------------|---------|
| Туре:         | CMS18   |

CMS - Quick and easy to connect

- Savings in working time and costs from quick and easy installation
- Secure hold, thanks to pull-out forces up to 40kg
- Halogen-free
- Working temperature range -20°C + 84°C
- Glow-wire tested up to 750°C
- All products each in own resealable bag
- For all products, a drill diameter of 6mm is required

## **Product datasheet**

CMS18

| Properties   |      |
|--------------|------|
| Colour       | Grey |
| Halogen-free | true |