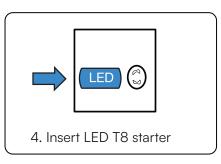

### **NEW FITTING INSTALLATION**

- Installation should only be done by a certified electrician.
- Switch Off the power.
- Ensure the wiring diagram is followed as highlighted.
- Insert V-TAC LED Tube.
- Switch On the power to test the light.