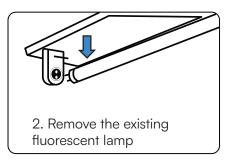

# INSTALLATION & REPLACEMENT OF FLUORESCENT LAMP (SINGLE MAGNETIC BALLAST CIRUIT)

- Installation should only be done by a certified electrician.
- Please refer to the wiring diagram for replacing fluorescent tube on a single magnetic ballast circuit with V-TAC LED Tube.