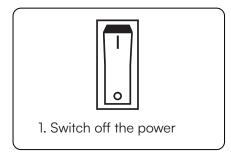

### **NEW FITTING INSTALLATION**

- Installation should only be done by a certified electrician.
- Switch Off the power.
- Ensure the wiring diagram is followed as highlighted.
- Insert V-TAC LED Tube.
- Switch On the power to test the light.