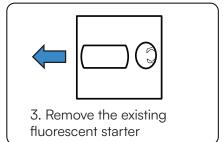

# INSTALLATION & REPLACEMENT OF FLUORESCENT LAMP (SINGLE MAGNETIC BALLAST CIRUIT)

- Installation should only be done by a certified electrician.
- Please refer to the wiring diagram for replacing fluorescent tube on a single magnetic ballast circuit with V-TAC LED Tube.