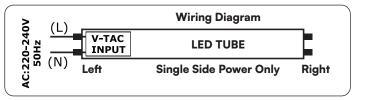

### **NEW FITTING INSTALLATION**

- Installation should only be done by a certified electrician.
- Switch Off the power.
- Ensure the wiring diagram is followed as highlighted.
- Insert V-TAC LED Tube.
- Switch On the power to test the light.