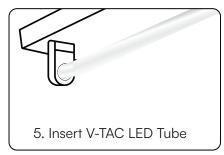

### **NEW FITTING INSTALLATION**

- Installation should only be done by a certified electrician.
- Switch Off the power.
- Ensure the wiring diagram is followed as highlighted.
- Insert V-TAC LED Tube.
- Switch On the power to test the light.