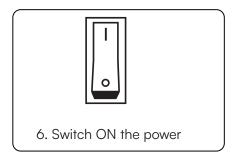

### **NEW FITTING INSTALLATION**

- Installation should only be done by a certified electrician.
- Switch Off the power.
- Ensure the wiring diagram is followed as highlighted.
- Insert V-TAC LED Tube.
- Switch On the power to test the light.