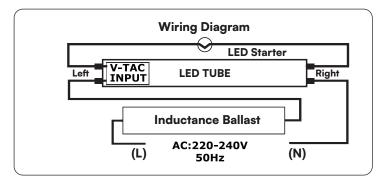

# INSTALLATION & REPLACEMENT OF FLUORESCENT LAMP (SINGLE MAGNETIC BALLAST CIRUIT)

- Installation should only be done by a certified electrician.
- Please refer to the wiring diagram for replacing fluorescent tube on a single magnetic ballast circuit with V-TAC LED Tube.